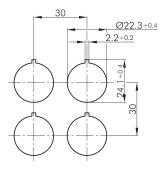

## Active illuminated safety emergency-stopwith position indication active/inactive FRVKDOO\_AU

Description: delivery without diagnostic unit for LED monitoring

LED: 24V DC/18mA

Category: Emergency-stops
Series: SHORTRON®
Panel cut-out: Ø 22.3 mm
Mounting depth: 25 mm
Degree of protection: IP65 / IP67