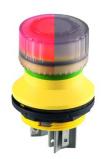

## Active illuminated safety emergency-stopwith position indication active/inactive FRVKDOO\_AU

Description: delivery without diagnostic unit for LED monitoring

LED: 24V DC/18mA

Category: Emergency-stops
Series: SHORTRON®
Panel cut-out: Ø 22.3 mm
Mounting depth: 25 mm
Degree of protection: IP65 / IP67

Illumination: yes
With labelling option: no
Contact equipment: 2 NC

Connection type: Faston terminals 2.8 x 0.8 mm

Front bezel yellow mushroom head red/grey

Electrical life: 50,000 switching cycles at rated load