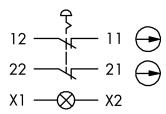

Illumination: yes
With labelling option: no
Contact equipment: 2 NC

Connection type: Faston terminals 2.8 x 0.8 mm

Front bezel yellow mushroom head red/grey

Electrical life: 50,000 switching cycles at rated load